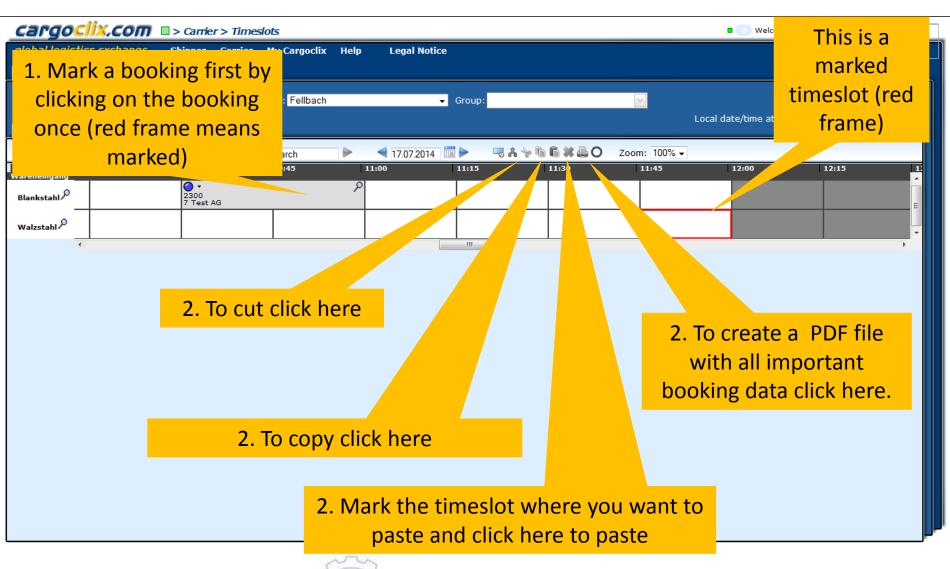

## Please go to following web link:

**HEINE+BEISSWENGER** 

cargoclix.com

HEINE+BEISSWENGER

**HEINE+BEISSWENGER** 

This is an example how a PDF file of a booking looks like. The language depends on which language you have choosen ( see slide 2 upper right corner)

Group Wareneingang

Description

The PDF has all important booking data including the Cargoclix booking ID number

Grüner Punkt bedeutet: Prozess abgeschlossen