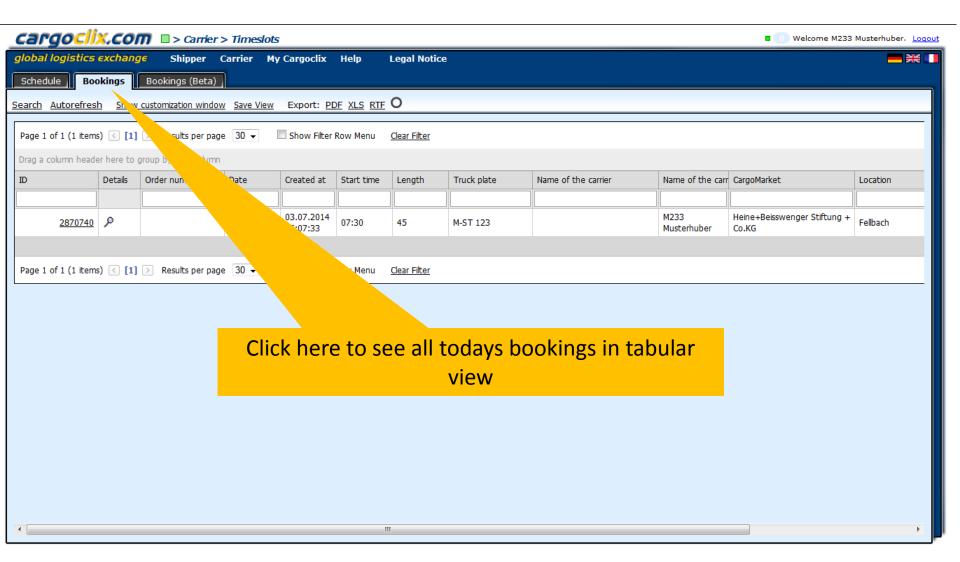

**HEINE+BEISSWENGER** 









cargoclix.com









































HEINE+BEISSWENGER















**HEINE+BEISSWENGER** 





This is an example how a PDF file of a booking looks like. The language depends on which language you have choosen ( see slide 2 upper right corner)



Timeslot Booking Confirm

Cargoclix Bookings ID 2907271

Carrier

User M233 Musterhuber

Order number

Name of the carrier

Mobile phone

Truck plate M-ST 123

order number 12345 weight (kg) 2300 Number of bundles (loadi 7

Supplier Test AG

Comment

Date And Time 17.07.2014 10:30-10:59

CargoMarket Heine+Beisswenger Stiftung + Co.KG

Location Fellbach
Ramp name Blankstahl

Group Wareneingang

Description





The PDF has all important booking data including the Cargoclix booking ID number















Grüner Punkt bedeutet: Prozess abgeschlossen





## Thank you!

If you have questions regarding to your deliveries please contact your partner at Heine + Beisswenger Stiftung + Co. KG

If you need technical support you can contact Cargoclix

Email: <a href="mailto:support@cargoclix.com">support@cargoclix.com</a>

Tel. +49 (0) 761 - 20 55 11 00