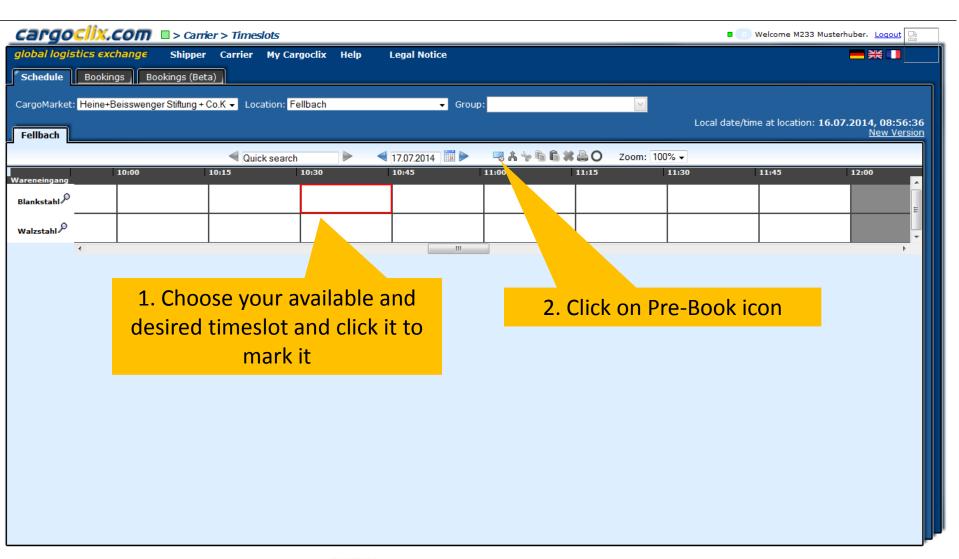

## Quick-Manual for carrier Timeslot booking at

Heine + Beisswenger Stiftung + Co. KG