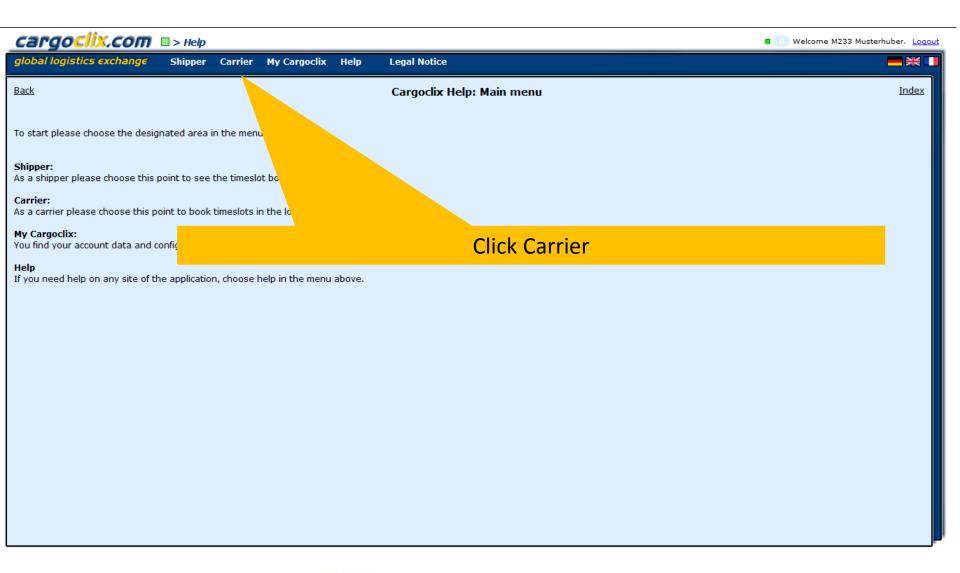

## Quick-Manual for carrier Timeslot booking at

Heine + Beisswenger Stiftung + Co. KG





## Please go to following web link:







**HEINE+BEISSWENGER** 









cargoclix.com









































HEINE+BEISSWENGER















**HEINE+BEISSWENGER** 





This is an example how a PDF file of a booking looks like. The language depends on which language you have choosen ( see slide 2 upper right corner)



Timeslot Booking Confirm

Cargoclix Bookings ID 2907271

Carrier

User M233 Musterhuber

Order number

Name of the carrier

Mobile phone

Truck plate M-ST 123

order number 12345 weight (kg) 2300 Number of bundles (loadi 7

Supplier Test AG

Comment

Date And Time 17.07.2014 10:30-10:59

CargoMarket Heine+Beisswenger Stiftung + Co.KG

Location Fellbach
Ramp name Blankstahl

Group Wareneingang

Description





The PDF has all important booking data including the Cargoclix booking ID number















Grüner Punkt bedeutet: Prozess abgeschl