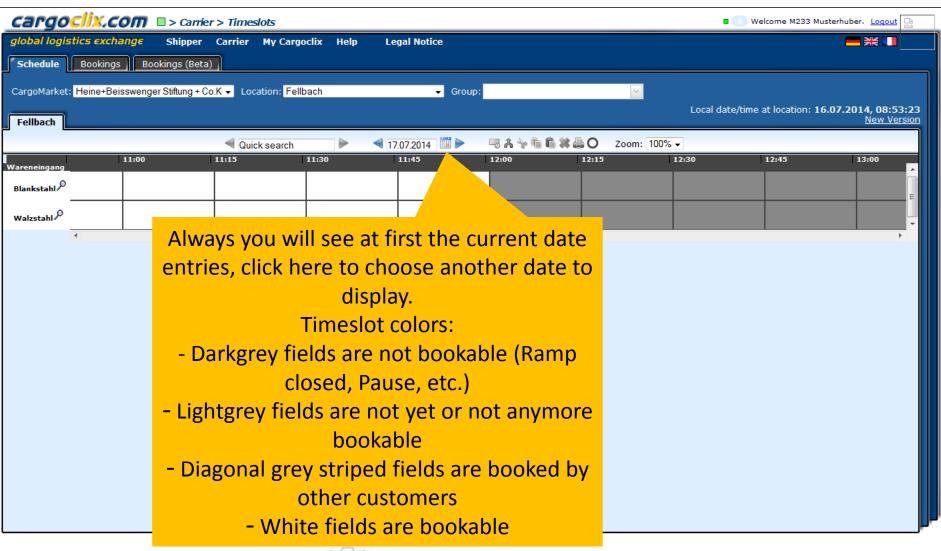

## Quick-Manual for carrier Timeslot booking at

Heine + Beisswenger Stiftung + Co. KG





## Please go to following web link:







**HEINE+BEISSWENGER** 









cargoclix.com









































HEINE+BEISSWENGER















**HEINE+BEISSWENGER** 





This is an example how a PDF file of a booking looks like. The language depends on which language you have choosen ( see slide 2 upper right corner)



Timeslot Booking Confirm

Cargoclix Bookings ID 2907271

Carrier

User M233 Musterhuber

Order number

Name of the carrier

Mobile phone

Truck plate M-ST 123

order number 12345 weight (kg) 2300 Number of bundles (loadi 7

Supplier Test AG

Comment

Date And Time 17.07.2014 10:30-10:59

CargoMarket Heine+Beisswenger Stiftung + Co.KG

Location Fellbach
Ramp name Blankstahl

Group Wareneingang

Description





The PDF has all important booking data including the Cargoclix booking ID number















Grüner Punkt bedeutet: Prozess abgeschlossen





## Th