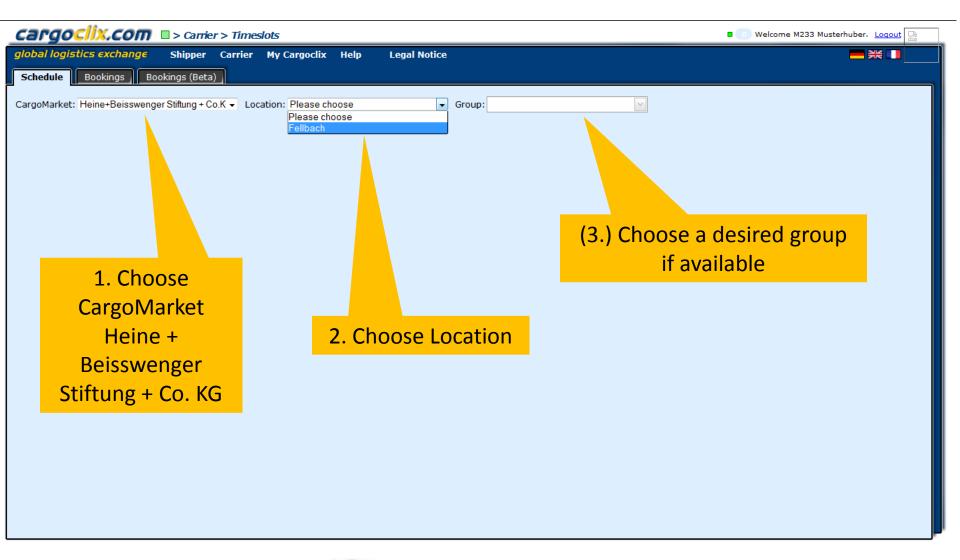

## Quick-Manual for carrier Timeslot booking at

Heine + Beisswenger Stiftung + Co. KG





## Please go to following web link:







**HEINE+BEISSWENGER** 









cargoclix.com









































HEINE+BEISSWENGER















**HEINE+BEISSWENGER** 





This is an example how a PDF file of a booking looks like. The language depends on which language you have choosen ( see slide 2 upper right corner)



Timeslot Booking Confirm

Cargoclix Bookings ID 2907271

Carrier

User M233 Musterhuber

Order number

Name of the carrier

Mobile phone

Truck plate M-ST 123

order number 12345 weight (kg) 2300 Number of bundles (loadi 7

Supplier Test AG

Comment

Date And Time 17.07.2014 10:30-10:59

CargoMarket Heine+Beisswenger Stiftung + Co.KG

Location Fellbach
Ramp name Blankstahl

Group Wareneingang

Description





The PDF has all important booking data including the Cargoclix booking ID number















Grüner Punkt bedeutet: Prozess abgeschlossen