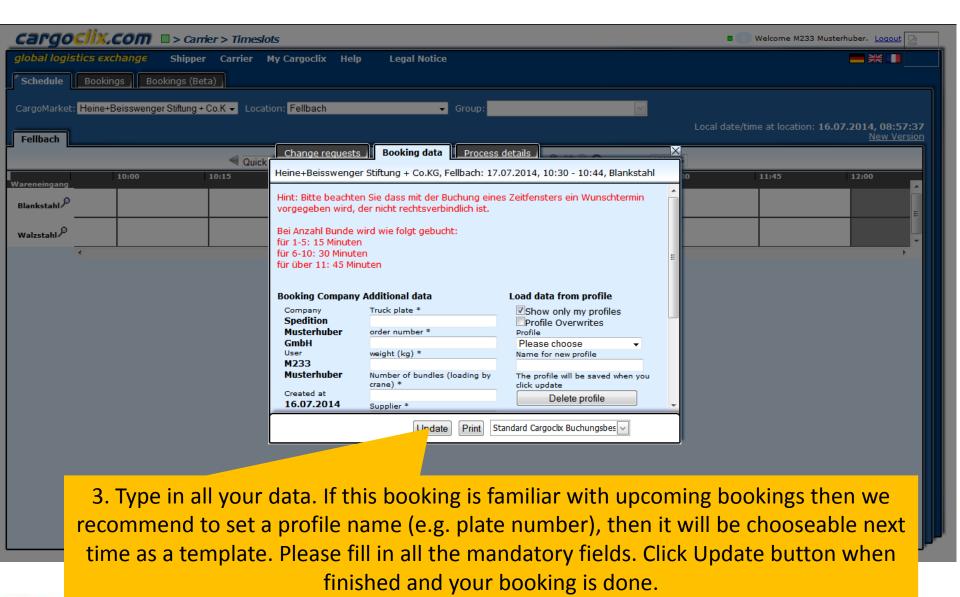

Group Wareneingang

Description

The PDF has all important booking data including the Cargoclix booking ID number

Grüner Punkt bedeutet: Prozess abgeschlossen