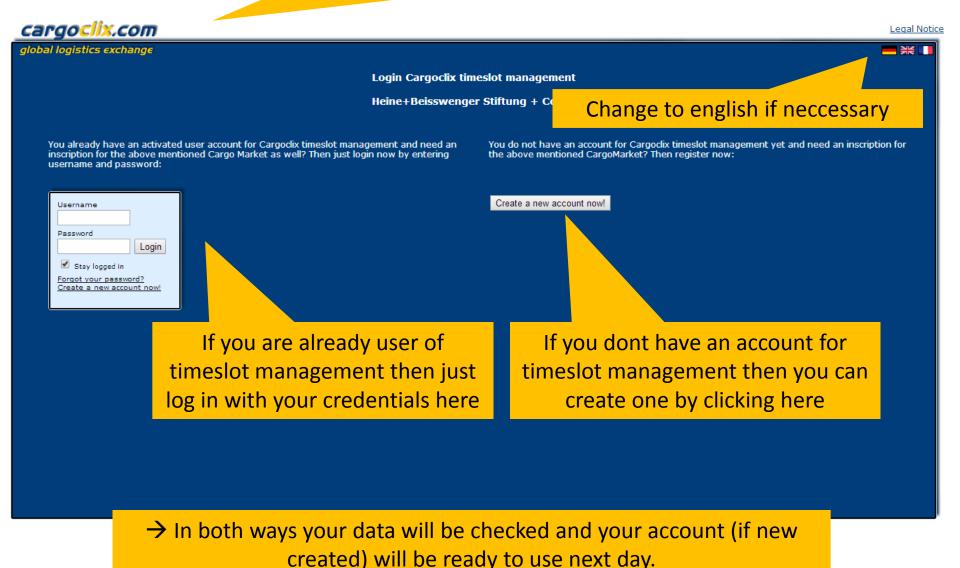

## Quick-Manual for carrier Timeslot booking at

Heine + Beisswenger Stiftung + Co. KG